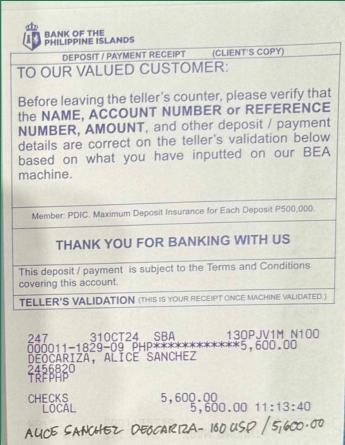

<br>003371-0064-93 PHP***********************************                                                                                                                                                                  |  |  |  |  |
| CHECKS 4,650.00<br>LOCAL 4,650.00 13:40:23                                                                                                                                                                                                         |  |  |  |  |

PAYMENT MADE FOR: PRM - 31 MEMBERS DATE PAID: JAN. 23, 2025

#### 3. EVERY ROTARIAN EVERY YEAR



PAYMENT MADE FOR: EREY - 34 MEMBERS

DATE PAID: OCT. 9, 2024

#### 4. POLIO PLUS FUND





PAYMENT MADE FOR: POLIO PLUS - 34 MEMBERS

> DATE PAID: OCT. 9, 2024 MAR. 19, 2025

#### **5. PAUL HARRIS FELLOW**





### MYRA URBIZTONDO 500 USD WITH MATCHING GRANT

SOCORRO MARRIETTA R.
BRIONES 500 USD
WITH MATCHING GRANT

ALICE SANCHEZ DEOCARIZA
100 USD

#### 6. SUSTAINING MEMBERS





### Payment for 2 Sustaining Members

- 1. Cherry Desucatan Abella ID# 6886867
  - 2. Christine Tan Ashby-ID# 9908899

#### 7. THE ROTARY FOUNDATION

#### **Summary of TRF contributions:**

EREY (33 members) - 46,200 PhP (825 USD)

#### **Individual Contributions:**

- 1. Myra Urbiztondo 28,000 PhP (500 USD) + 1,400 PhP (25 USD)
  - 2. Marrietta Briones 28,000 PhP (500 USD)
    - 3. Lilu Aliño 56,000 PhP (1,000 USD)
  - 4. Alice Deocariza 5,600 PhP (100 USD)
  - 5. Che Desucatan 5,800 PhP (100 USD)
  - 6. Christine Ashby 5,800 PhP (100 USD)

Polio Plus - 27,862.50 PhP (500 USD)

Total = USD 3,150



A compilation of pr