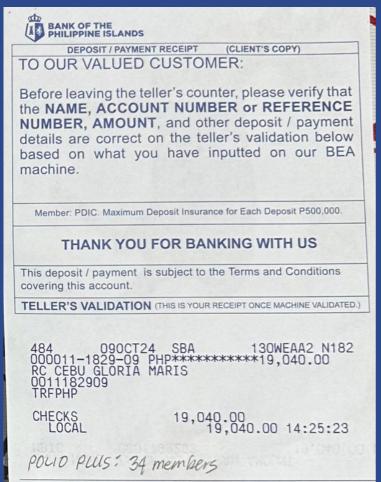

|  |  |  |  |
| 375 23JAN25 SBA 10201RVC<br>003371-0064-93 PHP***********************************                                                                                                                                                                  |  |  |  |  |
| CHECKS 4,650.00<br>LOCAL 4,650.00 13:40:23                                                                                                                                                                                                         |  |  |  |  |

PAYMENT MADE FOR: PRM - 31 MEMBERS DATE PAID: JAN. 23, 2025

#### 3. EVERY ROTARIAN EVERY YEAR



PAYMENT MADE FOR: EREY - 34 MEMBERS

DATE PAID: OCT. 9, 2024

#### 4. POLIO PLUS FUND





PAYMENT MADE FOR: POLIO PLUS - 34 MEMBERS

> DATE PAID: OCT. 9, 2024 MAR. 19, 2025

#### **5. PAUL HARRIS FELLOW**





### MYRA URBIZTONDO 500 USD WITH MATCHING GRANT

SOCORRO MARRIETTA R.
BRIONES 500 USD
WITH MATCHING GRANT

ALICE SANCHEZ DEOCARIZA
100 USD

#### 6. SUSTAINING MEMBERS





### Payment for 2 Sustaining Members

- 1. Cherry Desucatan Abella ID# 6886867
  - 2. Christine Tan Ashby-ID# 9908899

#### 7. THE ROTARY FOUNDATION

#### **Summary of TRF contributions:**

EREY (33 members) - 46,200 PhP (825 USD)

#### **Individual Contributions:**

- 1. Myra Urbiztondo 28,000 PhP (500 USD) + 1,400 PhP (25 USD)
  - 2. Marrietta Briones 28,000 PhP (500 USD)
    - 3. Lilu Aliño 56,000 PhP (1,000 USD)
  - 4. Alice Deocariza 5,600 PhP (100 USD)
  - 5. Che Desucatan 5,800 PhP (100 USD)