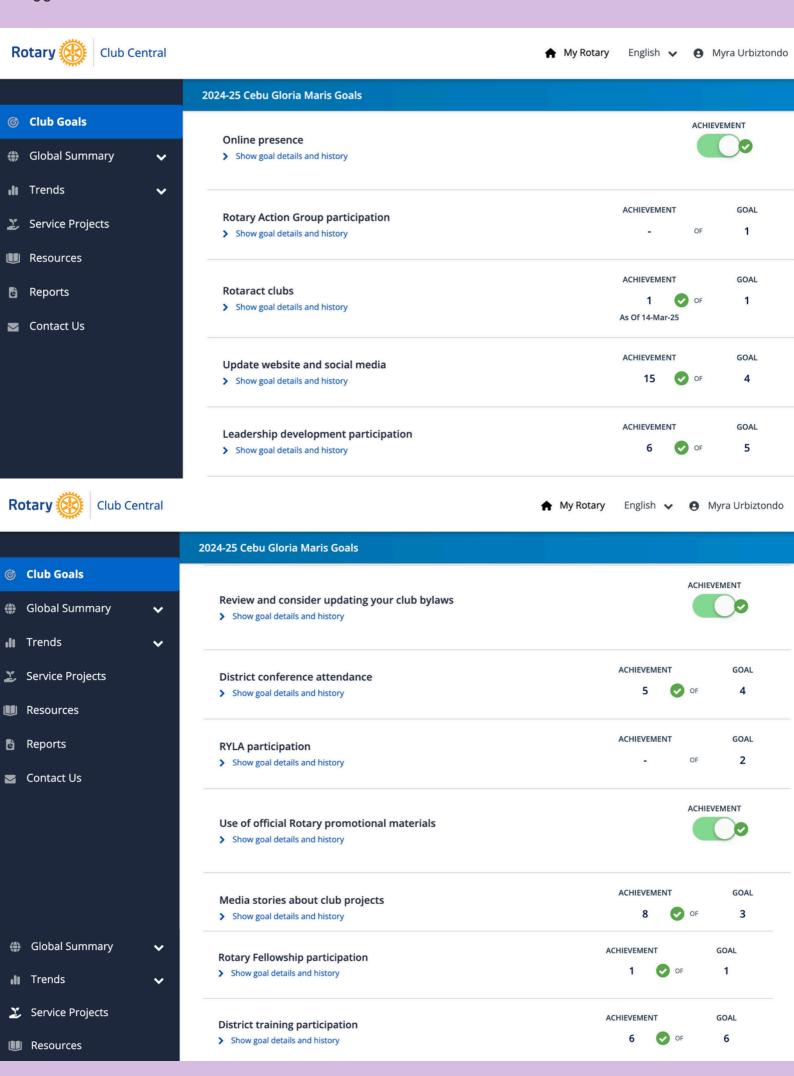

#### Club Goals

Choose and set the goals your club will focus on and track progress.

Learn how to set and track your club's goals

#### Rotary Club of Cebu Gloria Maris

< 2024-25 >

→ PRIN

■ 16 goals achieved of 20 selected

All Goals Enhance Participant Engagement Increase our Impact Expand Our Reach Increase Our Ability to Adapt

The goals you select will appear below. To report progress or add, remove, or edit a goal, select EDIT.