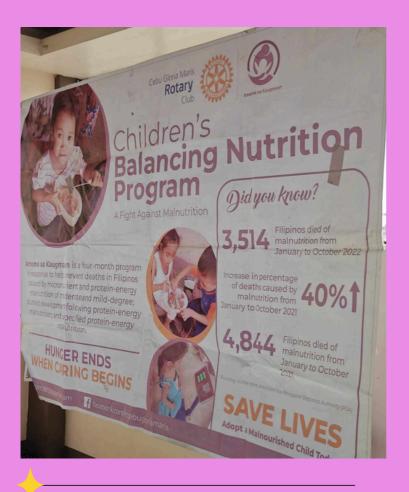

esteemed surgeon Dr. Tess Annette E. Libron-Serrato. Specializing in General Surgery and Surgical Oncology, Dr. Libron-Serrato shared valuable insights on early detection and prevention, encouraging proactive health management.

A respected member of the Philippine Association of Laparoscopic & Endoscopic Surgeons - CEVC, Dr. Libron-Serrato is affiliated with renowned institutions such as Chong Hua Hospital, UC Medical Center, Perpetual Succour Hospital, and St. Luke's Medical Centers in Quezon City and Global City.

This awareness talk highlights Rotary's commitment to supporting breast cancer education and those affected by the disease. By fostering knowledge, we hope to inspire lifesaving conversations within our community.

### AMOMA SA KAUGMAON

Rotary cares for you, Brgy. Kamputhaw



**DATE:** Oct. 26, 2024

LOCATION: Brgy. Kamputhaw, Cebu City

The Rotary Club of Cebu Gloria Maris, in collaboration with the Rotary Club of Talisay and key partners, launched the AMOMA SA KAUGMAON project in Asturias, Cebu, on July 19, 2024.

Led by Past President Gay Marie Tiu, this initiative aims to combat child malnutrition and empower mothers with nutritional knowledge. Through interactive talks, distribution of nutrient-rich products, and cooking demonstrations, the project provided valuable insights into preparing affordable, healthy meals—ultimately promoting community health and family well-being.

Attendees were given notebooks to track their children's nutritional progress, along with educational handouts and encouragement from Rotary leaders and volunteers who emphasized th