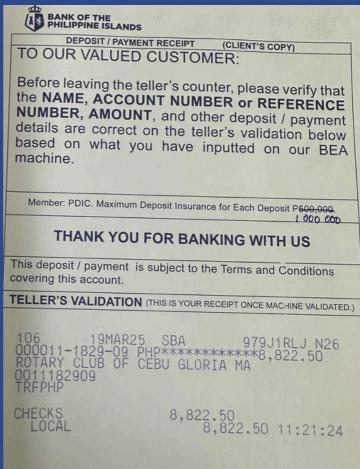

|  |  |  |  |
| 375 23JAN25 SBA 10201RVC<br>003371-0064-93 PHP***********************************                                                                                                                                                                  |  |  |  |  |
| CHECKS 4,650.00<br>LOCAL 4,650.00 13:40:23                                                                                                                                                                                                         |  |  |  |  |

PAYMENT MADE FOR: PRM - 31 MEMBERS DATE PAID: JAN. 23, 2025

#### 3. EVERY ROTARIAN EVERY YEAR



PAYMENT MADE FOR: EREY - 34 MEMBERS

DATE PAID: OCT. 9, 2024

#### 4. POLIO PLUS FUND





PAYMENT MADE FOR: POLIO PLUS - 34 MEMBERS

> DATE PAID: OCT. 9, 2024 MAR. 19, 2025

#### **5. PAUL HARRIS FELLOW**





### MYRA URBIZTONDO 500 USD WITH MATCHING GRANT

SOCORRO MARRIETTA R.
BRIONES 500 USD
WITH MATCHING GRANT

ALICE SANCHEZ DEOCARIZA
100 USD

#### 6. SUSTAINING MEMBERS





### Payment for 2 Sustaining Members

- 1. Cherry Desucatan Abella ID# 6886867
  - 2. Christine Tan Ashby-ID# 9908899

#### 7. THE ROTARY FOUNDATION

#### **Summary of TRF contributions:**

EREY (33 members) - 46,200 PhP (825 USD)

#### **Individual Contributions:**

- 1. Myra Urbiztondo 28,000 PhP (500 USD) + 1,400 PhP (25 USD)
  - 2. Marrietta Briones 28,000 PhP (500 USD)
    - 3. Lilu Aliño 56,000 PhP (1,000 USD)
  - 4. Alice Deocariza 5,600 PhP (100 USD)
  - 5. Che Desucatan 5,800 PhP (100 USD)