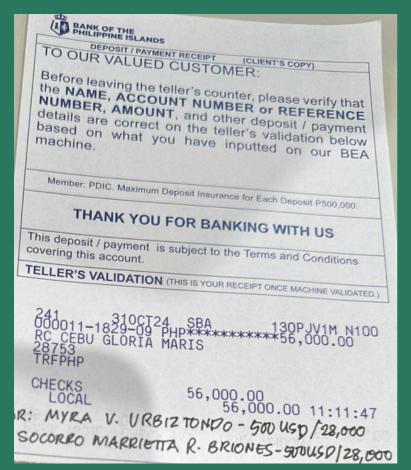

VC<br>003371-0064-93 PHP***********************************                                                                                                                                                                  |  |  |  |  |
| CHECKS 4,650.00<br>LOCAL 4,650.00 13:40:23                                                                                                                                                                                                         |  |  |  |  |

PAYMENT MADE FOR: PRM - 31 MEMBERS DATE PAID: JAN. 23, 2025

#### 3. EVERY ROTARIAN EVERY YEAR



PAYMENT MADE FOR: EREY - 34 MEMBERS

DATE PAID: OCT. 9, 2024

#### 4. POLIO PLUS FUND





PAYMENT MADE FOR: POLIO PLUS - 34 MEMBERS

> DATE PAID: OCT. 9, 2024 MAR. 19, 2025

#### **5. PAUL HARRIS FELLOW**





### MYRA URBIZTONDO 500 USD WITH MATCHING GRANT

SOCORRO MARRIETTA R.
BRIONES 500 USD
WITH MATCHING GRANT

ALICE SANCHEZ DEOCARIZA
100 USD

#### 6. SUSTAINING MEMBERS





### Payment for 2 Sustaining Members

- 1. Cherry Desucatan Abella ID# 6886867
  - 2. Christine Tan Ashby-ID# 9908899

#### 7. THE ROTARY FOUNDATION

#### **Summary of TRF contributions:**

EREY (33 members) - 46,200 PhP (825 USD)

#### **Individual Contributions:**

- 1. Myra Urbiztondo 28,000 PhP (500 USD) + 1,400 PhP (25 USD)
  - 2. Marrietta Briones 28,000 PhP (500 USD)
    - 3. Lilu Aliño 56,000 PhP (1,000 USD)
  - 4. Alice Deocariza 5,600 PhP (100 USD)
  - 5. Che Desucatan 5,800 PhP (100 USD)
  - 6. Christine Ashby 5,800 PhP (100 USD)

Polio Plus - 27,862.50 PhP (500 USD)

Total = USD 3,150



A compilation of