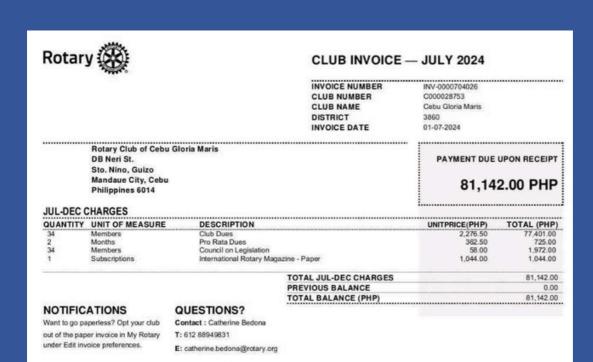

# A. MANDATORY OBLIGATIONS

Settle the Rotary International dues July 2024 club invoice on or before August 30, 2024 and January 2025 club invoice on or before February 28, 2025

Settle the District dues, Rotaract Levy, Disaster Fund on or before August 30, 2024

Settle the subscription fee for Philippine Rotary Magazine or The Rotarian within 30 days of the Statement of Account date

Settle the club listing fee of **Php 2,000** for DTA 2024 on or before April 15, 2024