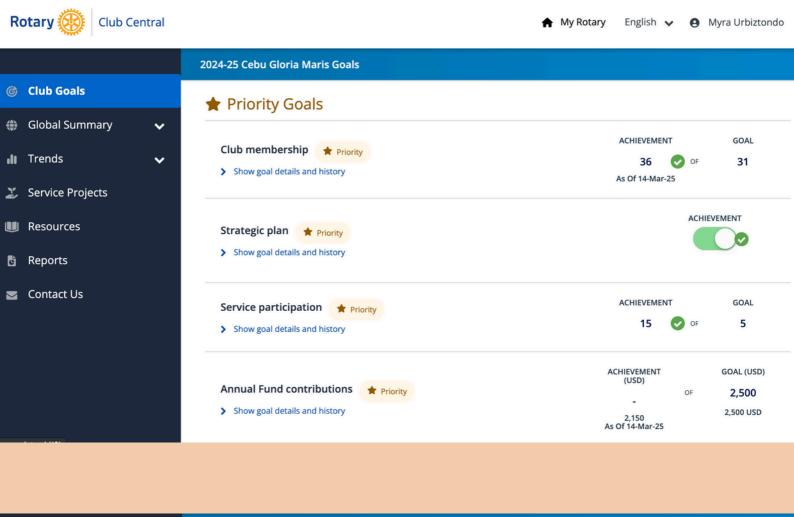

#### Club Goals

Choose and set the goals your club will focus on and track progress.

Learn how to set and track your club's goals

#### Rotary Club of Cebu Gloria Maris

< 2024-25 >

→ PRIN

■ 16 goals achieved of 20 selected

All Goals Enhance Participant Engagement Increase our Impact Expand Our Reach Increase Our Ability to Adapt

The goals you select will appear below. To report progress or add, remove, or edit a goal, select EDIT.