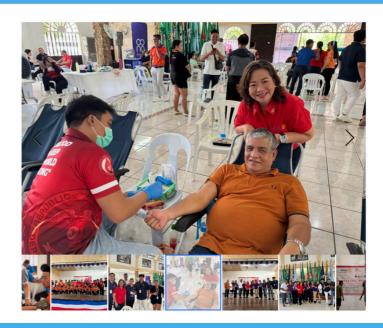

On July 23, 2024, the Rotary Club of Cebu Gloria Maris hosted an incredible event that brought together community members for a transformative experience at the Bondad Hall in VISCOM, Camp Lapulapu. This gathering was not just an event; it was a celebration of life, unity, and empowerment, featuring a successful Rotary Bloodletting, Free Legal Consultation, and Financial Literacy Talk.

The day began with heartfelt introductions and welcome remarks from esteemed leaders including PDG Lilu Aliño, PDG MeAnne Solomon, AG Jacob Ong, AG Chona Cejas, AG Marifi S. Gerona, and COS Mary Christine Chua. PDG MeAnne Solomon shared a heartfelt story about how a single blood donation saved her daughter's life during a critical moment, reinforcing the message that every drop truly counts. Their











RC Cebu Gloria Maris Joins Marie Ernestine School to Empower Community Workers and NGOs in the Fight Against Human Trafficking

★ ★ ★ ★ No ratings yet

Empowering Voices, Ending Silence: An Anti-Human Trafficking Awareness Campaign

On November 13, 2024, Marie Ernestine School, in collaboration with its Family and School Collaborative Association (FASCA), hosted a powerful event—"Empowering Voices, Ending Silence"—that became a rallying cry for the fight against human trafficking. Held at the school's North Campus, the event was an unforgettable call to action, bringing together a diverse group of leaders, community representatives, and advocates to address one of society's most pressing issues—the scourge of human trafficking.











### Rotary Club of Cebu Gloria Maris Transforms