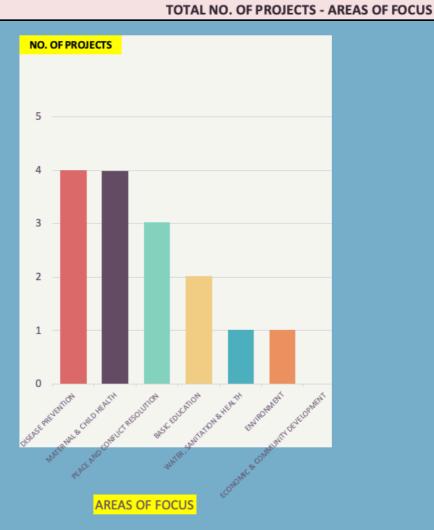

# C. COMMUNITY SERVICE MANDATORY GOALS

Conduct the club's SIGNATURE PROJECT/S under any of the seven areas of focus that is/are:

- a. Sustainable
- b. Measureable outcomes
- c. Impactful

Partnership with the club's RI-registred Rotary Community Corps, Government and nongovernment organizations, the club's partner in service are highly encouraged to ensure success

Participate in the District 3860 Rotary Days of service.

July - New Rotary Year Celebration with children.

- September Environmental Project
- October World Polio Day Event on October 24
- October Breast Cancer Awareness Activity
- January Children with Special Needs Awareness Activity.
- March Water, Sanitation and Hygine Activity