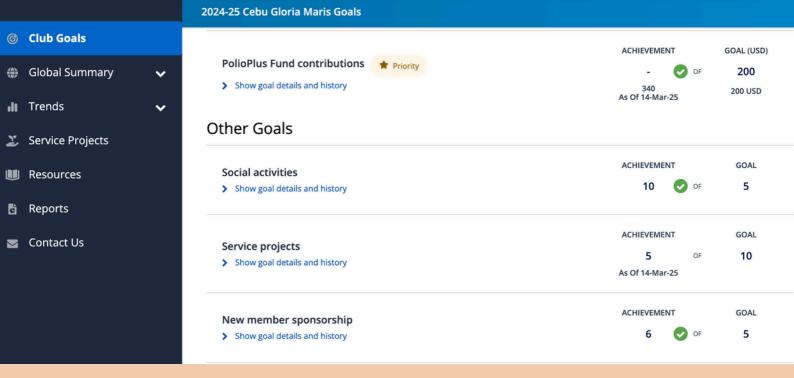

#### Club Goals

Choose and set the goals your club will focus on and track progress.

Learn how to set and track your club's goals

#### Rotary Club of Cebu Gloria Maris

< 2024-25 >

→ PRIN

■ 16 goals achieved of 20 selected

All Goals Enhance Participant Engagement Increase our Impact Expand Our Reach Increase Our Ability to Adapt

The goals you select will appear below. To report progress or add, remove, or edit a goal, select EDIT.