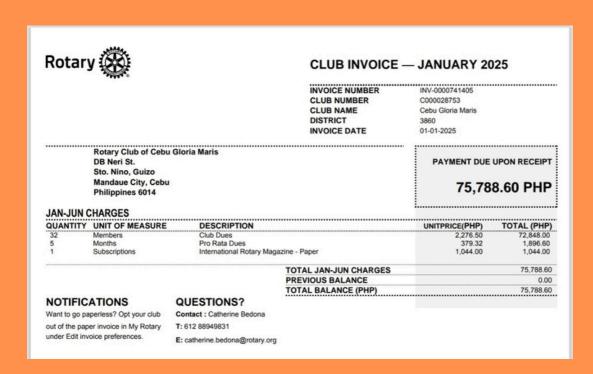

# A. MANDATORY OBLIGATIONS

Settle the Rotary International dues July 2024 club invoice on or before August 30, 2024 and January 2025 club invoice on or before February 28, 2025

Settle the District dues, Rotaract Levy, Disaster Fund on or before August 30, 2024

Settle the subscription fee for Philippine Rotary Magazine or The Rotarian within 30 days of the Statement of Account date

Settle the club listing fee of **Php 2,000** for DTA 2024 on or before April 15, 2024