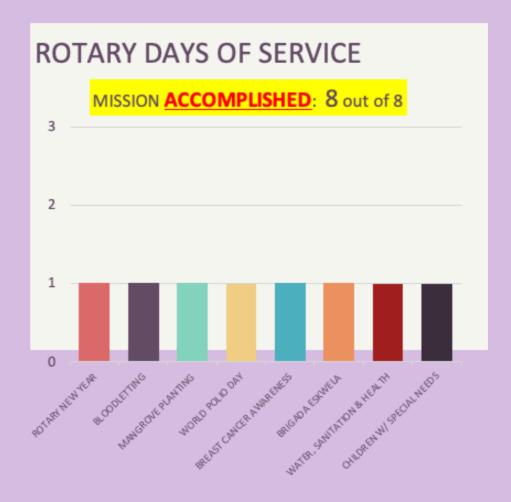

Participate in the District 3860 Rotary Days of service.

July - New Rotary Year Celebration with children.

- September Environmental Project
- October World Polio Day Event on October 24
- October Breast Cancer Awareness Activity
- January Children with Special Needs Awareness Activity.
- March Water, Sanitation and Hygine Activity